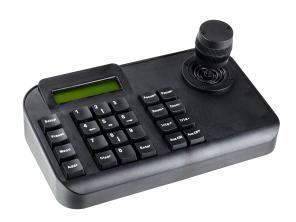

## PTZ CONTROLLER W/ LCD SCREEN

PTZ Controller w/ LCD Screen, RS422/RS485, Multiple Protocol, Shortcut Controls, Programmable Transmission Speed, Control up to 31 cameras

The AVYCON AVK-P1000 is a universal keyboard of security monitoring series, which can control integrate dome camera with all kinds of protocols matrix and DVR, which has been equipped with 3D joystick and 2D joystick which can control the revolving of the camera and the zoom magnification of lens; with the LCD screen and the function of back-light; which can display the current operation order, the control protocol name, the current dome ID, the current monitor ID and the state of joysticks. The user can control the CCTV system more easily with the joystick and the LCD screen.

## **FUNCTIONS**

- · Rs485 Bus Line, and a keyboard can connect 31 domes at most in the direct control mode.
- · It can be compatible with all kinds of protocols.
- · You can control the Iris, Locus, and Zoom.
- · You can set and call the preset, run scan, pattern, and tour.
- · You can control the matrix and through which can control the dome indirectly.
- · It has been equipped with the 2D/3D joystick and the larger LCD screen.