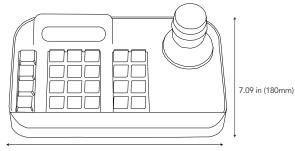

## **SPECIFICATIONS**

| ELECTRICAL              |                                         |
|-------------------------|-----------------------------------------|
|                         | 9V-12V AC/DC                            |
| Rated Power             | 2.5W                                    |
| COMMUNICATION           |                                         |
| Interface               | RS485x1, RS422x1, RJ45                  |
| Frequency               | 2400, 4800, 9600, 19200Bps              |
| Distance                | 1.2 km (RS485 and RS422 can achieve it) |
| OPERATIONAL ENVIRONMENT |                                         |
| Operating Temperature   | 0°C~50°C                                |
| Relative Humidity       | Less than 90%                           |
| PHYSICAL PROPERTY       |                                         |
| Size                    | 218L x 180W x 55H (mm)                  |
| Weight                  | 630g (Net Weight)                       |

## **DIMENSIONS**

Unit: inch (mm)

8.58 in (218mm)