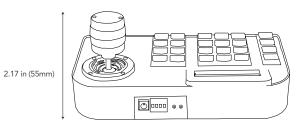

## **SPECIFICATIONS**

| ELECTRICAL              |                                         |
|-------------------------|-----------------------------------------|
|                         | 9V-12V AC/DC                            |
| Rated Power             | 2.5W                                    |
| COMMUNICATION           |                                         |
| Interface               | RS485x1, RS422x1, RJ45                  |
| Frequency               | 2400, 4800, 9600, 19200Bps              |
| Distance                | 1.2 km (RS485 and RS422 can achieve it) |
| OPERATIONAL ENVIRONMENT |                                         |
| Operating Temperature   | 0°C~50°C                                |
| Relative Humidity       | Less than 90%                           |
| PHYSICAL PROPERTY       |                                         |
| Size                    | 218L x 180W x 55H (mm)                  |
| Weight                  | 630g (Net Weight)                       |

## **DIMENSIONS**

Unit: inch (mm)

8.58 in (218mm)